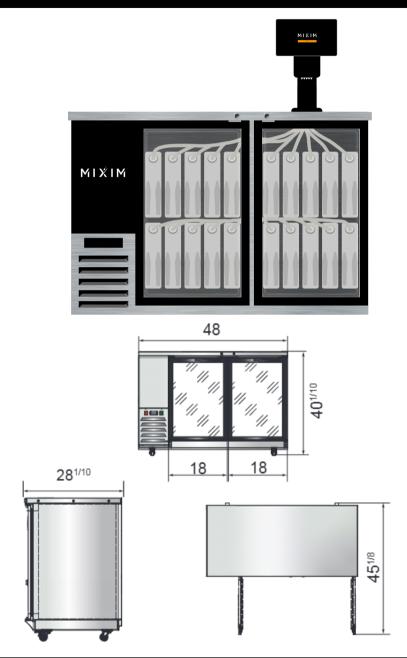

## **Standard Features**

- Stainless steel exterior & interior
- Digital controller
- Heavy duty compressor with environmentally friendly R290 refrigerant
- LED Interior light(s)
- Door lock(s) standard
- Pre-installed casters
- Food grade tubing (NSF)
- Capacity for 20 liquid ingredients
- High volume (5L) containers
- Touch screen tablet

## SPECIFICATIONS

| Caster<br>Size | Amps (A) | Voltage<br>(V) | HP  | Refrigerant | Exterior<br>Dimensions<br>(inches) | Net<br>Weight<br>(Ibs) | Gross<br>Weight<br>(Ibs) |
|----------------|----------|----------------|-----|-------------|------------------------------------|------------------------|--------------------------|
| 2in            | 2.3      | 115/60/1       | 1/7 | R290        | 48 " × 281⁄10"<br>× 401⁄10"        | 298                    | 346                      |